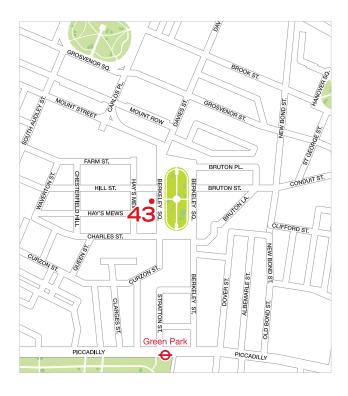

## LOCATION

The property is situated among an attractive terrace of buildings between Hill Street and Charles Street, overlooking the west side of Berkeley Square.

Green Park, Bond Street, and Oxford Circus Underground Stations are within easy walking distance, providing access to the Victoria, Central, Bakerloo, Jubilee, and Piccadilly lines. Numerous bus routes operate along Piccadilly, Oxford Street, Park Lane and Regent Street.